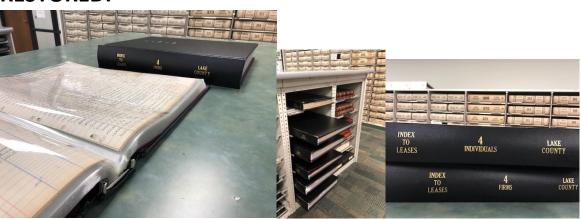

## PRESS RELEASE: For Immediate Release – February 21, 2019 Lake County Recorder Becky Lynch Preserves Records!

The Lake County Recorder keeps the important land records of Lake County safe and in accessible condition for all who need them. Beginning from 1840, Lake County land records prove property ownership. When Recorder Becky Lynch saw that certain records were showing severe wear and tear, she decided to contract the Kofile Laboratories to bring these historic and necessary records back to life! Finally our Lease Indexes have returned to their home on the shelves in the County Land Records Room. These records went to the restoration lab as four books and came back as five! Lease Index Volume 4 pictured below, is now Volume 4-Firms and Volume 4-Individuals. The restoration process to preserve these records took several months. The Records Commission established new policy for the process and thankfully the information contained in these historic and critical Lake County land records has been saved. The time and effort was well worth it at a project cost of \$8,764.00. Many thanks to our great staff for working with all of our customers to help during the transition time. Index-To-Leases 1A, 2, 3, and 4-Firms, 4-Individuals, are now beautifully preserved and in much more stable condition to stand the test of time for all the future customers of the Lake County Recorder Office. Please contact Becky Lynch for more information.

## **RESTORED:**